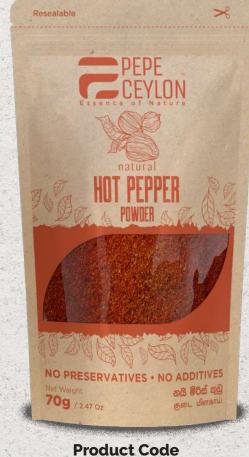

natural HOT PEPPER PDWDER

Calories

PEPE CEYLON Hot Pepper powder is made from dehydrated 100% natural Dark Green Scotch Bonnet Pepper fruits handpicked from gardens in Uva Province in Sri Lanka. PEPE CEYLON Hot Pepper is flavoured with a high quantity of ascorbic acid.

Due to its spectacular colour and flavourful aroma, the scotch bonnet is used for flavouring and spicing different cuisines, including recipes such as hot sauces and soup.

- FIGHTS CANCERS
- TREATMENT FOR ASTHMA
- TREATMENT OF CARDIOVASCULAR DISEASES
- TREATMENT FOR CHEST CONGESTION
- WEIGHT MANAGEMENT

**STORAGE CONDITIONS** TEMPERATURE below 70 degrees F

HUMIDITY below 60%

70g

Consumer

packs

Bulk packs

S/HP/P/70

Resealable