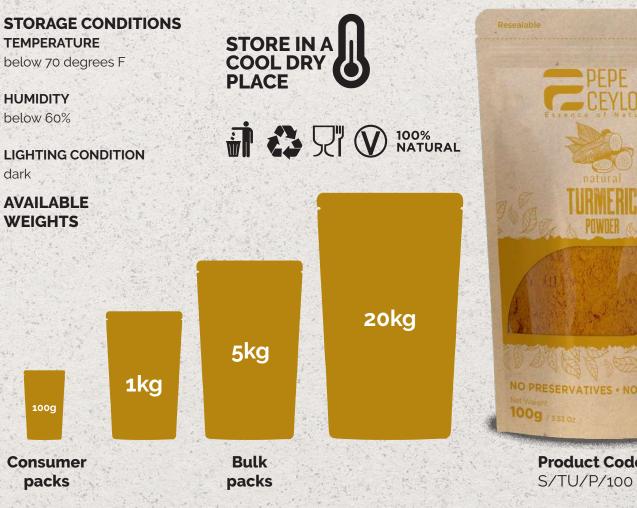

### STORAGE CONDITIONS

below 70 degrees F

HUMIDITY below 60%

100g

Consumer

packs

20kg

Product Code S/BP/P/100

#### 7

5kg

Bulk

packs

1kg

MFD

M.R.P.

Rest Region (PVT) Ltd No.86, Kalatandayaya, Raththanapilitya,

PEPE Ceylon
 pope\_ceylon

POWDER

PEPE CEYLON Turmeric powder is made by grinding dehydrated 100% natural Turmeric rhizomes which are hand-dug up by farmers in Monaragala. PEPE CEYLON Turmeric has a high content of curcumin.

Having a rich history of over 4000 years in Indian Vedic culture, Turmeric has a range of benefits in health, food culture, and dyeing.

- IMMUNITY-BOOSTING
- ANTIOXIDANT PROPERTIES
- SUPPORT IN CONTROLLING SOME LIVER DISEASES
- HELPS FOR WEIGHT LOSS

#### **PACKING DETAILS**

Stand-up laminated Kraft paper Pouches with window cut - 100g Laminated Kraft Paper bags with primary PP Packing - 1kg/ 5kg/ 20kg Corrugated Cardboard Boxes for Tertiary Packaging