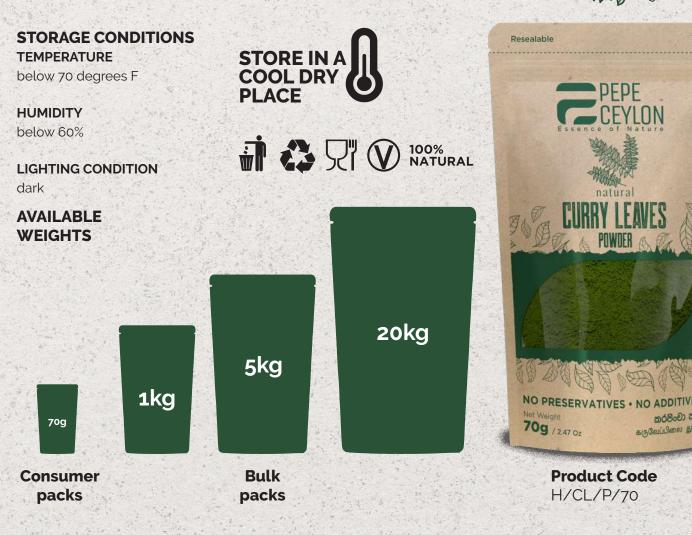

#### **PACKING DETAILS**

Stand-up laminated Kraft paper Pouches with window cut - 70g Laminated Kraft Paper bags with primary PP Packing - 1kg/ 5kg/ 20kg Corrugated Cardboard Boxes for Tertiary Packaging

20kg

**Product Code** H/ML/P/70

Resealable

| Amount Per Servir<br>Calories                                                                                                                                                                                                                                                                                                                                                                                                                                                                                                                                                                                                                                                                                                                                                                                                                                                                                                                                                                                                                                                                                                                                                                                                                                                                                                                                                                                                                                                                                                                                                                                                                                                                                                                                                                                                                                                                                                                                                                                                                                                                                                  | ° 110                                                                                     |
|--------------------------------------------------------------------------------------------------------------------------------------------------------------------------------------------------------------------------------------------------------------------------------------------------------------------------------------------------------------------------------------------------------------------------------------------------------------------------------------------------------------------------------------------------------------------------------------------------------------------------------------------------------------------------------------------------------------------------------------------------------------------------------------------------------------------------------------------------------------------------------------------------------------------------------------------------------------------------------------------------------------------------------------------------------------------------------------------------------------------------------------------------------------------------------------------------------------------------------------------------------------------------------------------------------------------------------------------------------------------------------------------------------------------------------------------------------------------------------------------------------------------------------------------------------------------------------------------------------------------------------------------------------------------------------------------------------------------------------------------------------------------------------------------------------------------------------------------------------------------------------------------------------------------------------------------------------------------------------------------------------------------------------------------------------------------------------------------------------------------------------|-------------------------------------------------------------------------------------------|
| Section Sector                                                                                                                                                                                                                                                                                                                                                                                                                                                                                                                                                                                                                                                                                                                                                                                                                                                                                                                                                                                                                                                                                                                                                                                                                                                                                                                                                                                                                                                                                                                                                                                                                                                                                                                                                                                                                                                                                                                                                                                                                                                                                                                 | % Daity Value                                                                             |
| Total Fat 0.5g                                                                                                                                                                                                                                                                                                                                                                                                                                                                                                                                                                                                                                                                                                                                                                                                                                                                                                                                                                                                                                                                                                                                                                                                                                                                                                                                                                                                                                                                                                                                                                                                                                                                                                                                                                                                                                                                                                                                                                                                                                                                                                                 | 13                                                                                        |
| Saturated Fat 0g                                                                                                                                                                                                                                                                                                                                                                                                                                                                                                                                                                                                                                                                                                                                                                                                                                                                                                                                                                                                                                                                                                                                                                                                                                                                                                                                                                                                                                                                                                                                                                                                                                                                                                                                                                                                                                                                                                                                                                                                                                                                                                               | 09                                                                                        |
| Trave Fat Og                                                                                                                                                                                                                                                                                                                                                                                                                                                                                                                                                                                                                                                                                                                                                                                                                                                                                                                                                                                                                                                                                                                                                                                                                                                                                                                                                                                                                                                                                                                                                                                                                                                                                                                                                                                                                                                                                                                                                                                                                                                                                                                   |                                                                                           |
| Cholesterol Omg                                                                                                                                                                                                                                                                                                                                                                                                                                                                                                                                                                                                                                                                                                                                                                                                                                                                                                                                                                                                                                                                                                                                                                                                                                                                                                                                                                                                                                                                                                                                                                                                                                                                                                                                                                                                                                                                                                                                                                                                                                                                                                                | 09                                                                                        |
| Sodium (Img                                                                                                                                                                                                                                                                                                                                                                                                                                                                                                                                                                                                                                                                                                                                                                                                                                                                                                                                                                                                                                                                                                                                                                                                                                                                                                                                                                                                                                                                                                                                                                                                                                                                                                                                                                                                                                                                                                                                                                                                                                                                                                                    | 05                                                                                        |
| Total Carbohydrat                                                                                                                                                                                                                                                                                                                                                                                                                                                                                                                                                                                                                                                                                                                                                                                                                                                                                                                                                                                                                                                                                                                                                                                                                                                                                                                                                                                                                                                                                                                                                                                                                                                                                                                                                                                                                                                                                                                                                                                                                                                                                                              |                                                                                           |
| Dietary Fiber 6g                                                                                                                                                                                                                                                                                                                                                                                                                                                                                                                                                                                                                                                                                                                                                                                                                                                                                                                                                                                                                                                                                                                                                                                                                                                                                                                                                                                                                                                                                                                                                                                                                                                                                                                                                                                                                                                                                                                                                                                                                                                                                                               | 215                                                                                       |
| Total Sugars Og                                                                                                                                                                                                                                                                                                                                                                                                                                                                                                                                                                                                                                                                                                                                                                                                                                                                                                                                                                                                                                                                                                                                                                                                                                                                                                                                                                                                                                                                                                                                                                                                                                                                                                                                                                                                                                                                                                                                                                                                                                                                                                                | Charles Inc.                                                                              |
| Protein Eg                                                                                                                                                                                                                                                                                                                                                                                                                                                                                                                                                                                                                                                                                                                                                                                                                                                                                                                                                                                                                                                                                                                                                                                                                                                                                                                                                                                                                                                                                                                                                                                                                                                                                                                                                                                                                                                                                                                                                                                                                                                                                                                     | dded Sugars 0%                                                                            |
| Million and a statement of the local division of the local divisio | 142                                                                                       |
| Vitamin D Omog                                                                                                                                                                                                                                                                                                                                                                                                                                                                                                                                                                                                                                                                                                                                                                                                                                                                                                                                                                                                                                                                                                                                                                                                                                                                                                                                                                                                                                                                                                                                                                                                                                                                                                                                                                                                                                                                                                                                                                                                                                                                                                                 | 0%                                                                                        |
| Calcium 830mg<br>Iron 0.93mp                                                                                                                                                                                                                                                                                                                                                                                                                                                                                                                                                                                                                                                                                                                                                                                                                                                                                                                                                                                                                                                                                                                                                                                                                                                                                                                                                                                                                                                                                                                                                                                                                                                                                                                                                                                                                                                                                                                                                                                                                                                                                                   | 60%                                                                                       |
| Potessium 295mg                                                                                                                                                                                                                                                                                                                                                                                                                                                                                                                                                                                                                                                                                                                                                                                                                                                                                                                                                                                                                                                                                                                                                                                                                                                                                                                                                                                                                                                                                                                                                                                                                                                                                                                                                                                                                                                                                                                                                                                                                                                                                                                | 63                                                                                        |
| The S Dely Value (TV)                                                                                                                                                                                                                                                                                                                                                                                                                                                                                                                                                                                                                                                                                                                                                                                                                                                                                                                                                                                                                                                                                                                                                                                                                                                                                                                                                                                                                                                                                                                                                                                                                                                                                                                                                                                                                                                                                                                                                                                                                                                                                                          | 1463 you fraw much a nutrient in a<br>wa to'a daily diet. 2005 carcrier a<br>W/Ren advice |