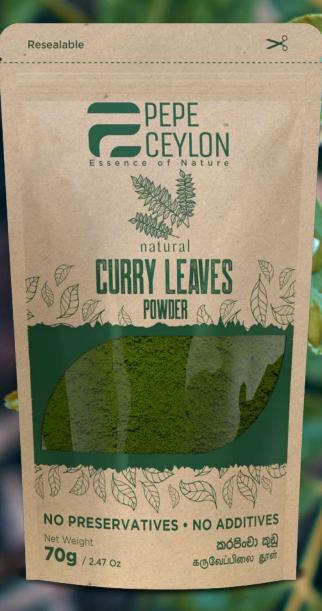

### CURRY EAVES POWDER | FLAKES

PEPE CEYLON Curry Leaves powder is made by grinding dehydrated 100% natural curry leaves which are freshly handpicked at the rural gardens in Monaragala.

Curry leaves are used for giving aroma and flavour to curries and soups.

- REDUCE CHOLESTEROL LEVELS AND HEART DISEASES
- STOPS DIARRHEA
- ANTI-DIABETIC PROPERTIES
- GASTROINTESTINAL PROPERTIES

#### **PACKING DETAILS**

Stand-up laminated Kraft paper Pouches with window cut – 70g Laminated Kraft Paper bags with primary PP Packing – 1kg/ 5kg/ 20kg Corrugated Cardboard Boxes for Tertiary Packaging