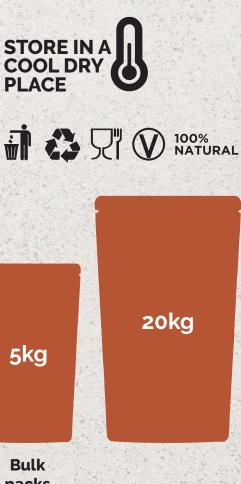

#### **PACKING DETAILS**

Stand-up laminated Kraft paper Pouches with window cut – 100g Laminated Kraft Paper bags with primary PP Packing – 1kg/ 5kg/ 20kg Corrugated Cardboard Boxes for Tertiary Packaging

### STORAGE CONDITIONS

below 70 degrees F

HUMIDITY below 60%

100g

Consumer

packs

20kg

Product Code S/BP/P/100