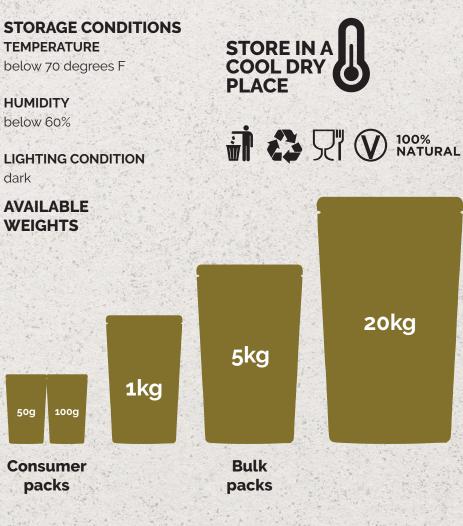

#### **PACKING DETAILS**

Stand-up laminated Kraft paper Pouches with window cut – 100g Laminated Kraft Paper bags with primary PP Packing – 1kg/ 5kg/ 20kg Corrugated Cardboard Boxes for Tertiary Packaging

### STORAGE CONDITIONS

below 70 degrees F

HUMIDITY below 60%

100g

Consumer

packs

20kg

Product Code S/BP/P/100

#### 7

5kg

Bulk

packs

1kg

MFD

M.R.P.

Rest Region (PVT) Ltd No.86, Kalatandayaya, Raththanapilitya,