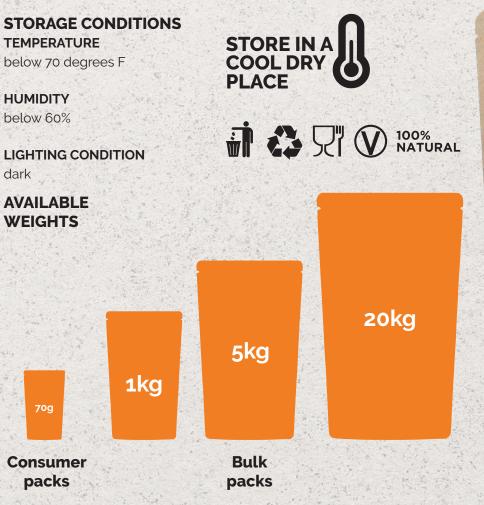

#### **PACKING DETAILS**

Stand-up laminated Kraft paper Pouches with window cut – 100g Laminated Kraft Paper bags with primary PP Packing – 1kg/ 5kg/ 20kg Corrugated Cardboard Boxes for Tertiary Packaging

### STORAGE CONDITIONS

below 70 degrees F

HUMIDITY below 60%

100g

Consumer

packs

20kg

Product Code S/BP/P/100

#### 7

5kg

Bulk

packs

1kg

MFD

M.R.P.

Rest Region (PVT) Ltd No.86, Kalatandayaya, Raththanapilitya,