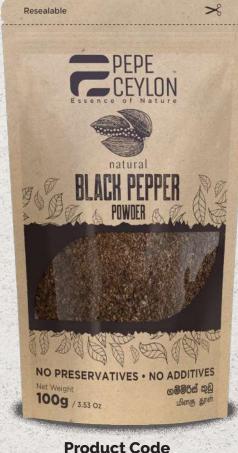

Batch No MFD Best Before M.R.P. STORE IN A COOL AND DRY PLACE AWAY FROM THE DIRECT SUNLIGHT 100% NATURAL Product of Sri Lanka

>%

Once handpicked at the source at its

Pepe Ceylon commits to deliver

PEPE CEYLON Black Pepper is made from dehydrated 100% natural Pepper berries which are handpicked from Pepper vines in the intermediate offseason fruit belt in Uva Province. PEPE CEYLON Black Pepper is particularly favoured as it is quite rich in piperine, the alkaloid which lends it a distinct pungency.

Pepper is one of the oldest commercialized spices in the world and is known as the "King of Spices".

- SUPPORT WEIGHT LOSS
- GOOD FOR THE STOMACH
- ANTIBACTERIAL QUALITY
- SKIN HEALTH

### STORAGE CONDITIONS

below 70 degrees F

HUMIDITY below 60%

100g

Consumer

packs

20kg

Product Code S/BP/P/100