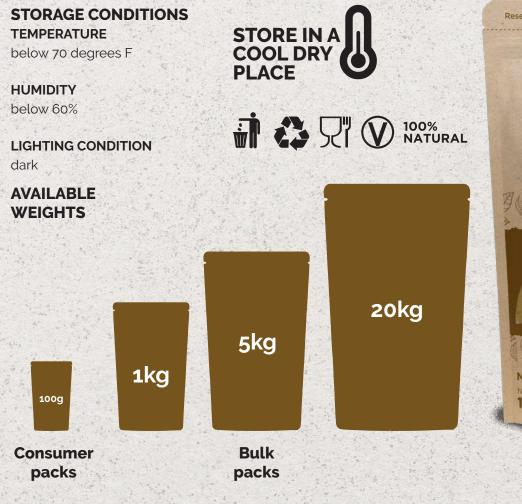

#### **PACKING DETAILS**

Stand-up laminated Kraft paper Pouches with window cut – 100g Laminated Kraft Paper bags with primary PP Packing – 1kg/ 5kg/ 20kg Corrugated Cardboard Boxes for Tertiary Packaging

### STORAGE CONDITIONS

below 70 degrees F

HUMIDITY below 60%

100g

Consumer

packs

20kg

Product Code S/BP/P/100