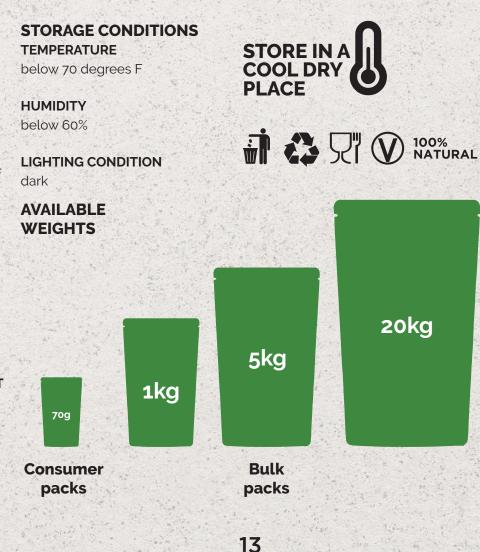

### STORAGE CONDITIONS

below 70 degrees F

HUMIDITY below 60%

100g

Consumer

packs

20kg

Product Code S/BP/P/100

#### **PACKING DETAILS**

Stand-up laminated Kraft paper Pouches with window cut - 70g Laminated Kraft Paper bags with primary PP Packing - 1kg/ 5kg/ 20kg Corrugated Cardboard Boxes for Tertiary Packaging

20kg

**Product Code** H/ML/P/70

Resealable

| Amount Per Servir<br>Calories                                                                                                                                                                                                                                                                                                                                                                                                                                                                                                                                                                                                                                                                                                                                                                                                                                                                                                                                                                                                                                                                                                                                                                                                                                                                                                                                                                                                                                                                                                                                                                                                                                                                                                                                                                                                                                                                                                                                                                                                                                                                                                  | ° 110                                                                                     |
|--------------------------------------------------------------------------------------------------------------------------------------------------------------------------------------------------------------------------------------------------------------------------------------------------------------------------------------------------------------------------------------------------------------------------------------------------------------------------------------------------------------------------------------------------------------------------------------------------------------------------------------------------------------------------------------------------------------------------------------------------------------------------------------------------------------------------------------------------------------------------------------------------------------------------------------------------------------------------------------------------------------------------------------------------------------------------------------------------------------------------------------------------------------------------------------------------------------------------------------------------------------------------------------------------------------------------------------------------------------------------------------------------------------------------------------------------------------------------------------------------------------------------------------------------------------------------------------------------------------------------------------------------------------------------------------------------------------------------------------------------------------------------------------------------------------------------------------------------------------------------------------------------------------------------------------------------------------------------------------------------------------------------------------------------------------------------------------------------------------------------------|-------------------------------------------------------------------------------------------|
| Section Sector                                                                                                                                                                                                                                                                                                                                                                                                                                                                                                                                                                                                                                                                                                                                                                                                                                                                                                                                                                                                                                                                                                                                                                                                                                                                                                                                                                                                                                                                                                                                                                                                                                                                                                                                                                                                                                                                                                                                                                                                                                                                                                                 | % Daity Value                                                                             |
| Total Fat 0.5g                                                                                                                                                                                                                                                                                                                                                                                                                                                                                                                                                                                                                                                                                                                                                                                                                                                                                                                                                                                                                                                                                                                                                                                                                                                                                                                                                                                                                                                                                                                                                                                                                                                                                                                                                                                                                                                                                                                                                                                                                                                                                                                 | 13                                                                                        |
| Saturated Fat 0g                                                                                                                                                                                                                                                                                                                                                                                                                                                                                                                                                                                                                                                                                                                                                                                                                                                                                                                                                                                                                                                                                                                                                                                                                                                                                                                                                                                                                                                                                                                                                                                                                                                                                                                                                                                                                                                                                                                                                                                                                                                                                                               | 09                                                                                        |
| Trave Fat Og                                                                                                                                                                                                                                                                                                                                                                                                                                                                                                                                                                                                                                                                                                                                                                                                                                                                                                                                                                                                                                                                                                                                                                                                                                                                                                                                                                                                                                                                                                                                                                                                                                                                                                                                                                                                                                                                                                                                                                                                                                                                                                                   |                                                                                           |
| Cholesterol Omg                                                                                                                                                                                                                                                                                                                                                                                                                                                                                                                                                                                                                                                                                                                                                                                                                                                                                                                                                                                                                                                                                                                                                                                                                                                                                                                                                                                                                                                                                                                                                                                                                                                                                                                                                                                                                                                                                                                                                                                                                                                                                                                | 09                                                                                        |
| Sodium (Img                                                                                                                                                                                                                                                                                                                                                                                                                                                                                                                                                                                                                                                                                                                                                                                                                                                                                                                                                                                                                                                                                                                                                                                                                                                                                                                                                                                                                                                                                                                                                                                                                                                                                                                                                                                                                                                                                                                                                                                                                                                                                                                    | 05                                                                                        |
| Total Carbohydrat                                                                                                                                                                                                                                                                                                                                                                                                                                                                                                                                                                                                                                                                                                                                                                                                                                                                                                                                                                                                                                                                                                                                                                                                                                                                                                                                                                                                                                                                                                                                                                                                                                                                                                                                                                                                                                                                                                                                                                                                                                                                                                              |                                                                                           |
| Dietary Fiber 6g                                                                                                                                                                                                                                                                                                                                                                                                                                                                                                                                                                                                                                                                                                                                                                                                                                                                                                                                                                                                                                                                                                                                                                                                                                                                                                                                                                                                                                                                                                                                                                                                                                                                                                                                                                                                                                                                                                                                                                                                                                                                                                               | 215                                                                                       |
| Total Sugars Og                                                                                                                                                                                                                                                                                                                                                                                                                                                                                                                                                                                                                                                                                                                                                                                                                                                                                                                                                                                                                                                                                                                                                                                                                                                                                                                                                                                                                                                                                                                                                                                                                                                                                                                                                                                                                                                                                                                                                                                                                                                                                                                | Charles Inc.                                                                              |
| Protein Eg                                                                                                                                                                                                                                                                                                                                                                                                                                                                                                                                                                                                                                                                                                                                                                                                                                                                                                                                                                                                                                                                                                                                                                                                                                                                                                                                                                                                                                                                                                                                                                                                                                                                                                                                                                                                                                                                                                                                                                                                                                                                                                                     | dded Sugars 0%                                                                            |
| Million and a statement of the local division of the local divisio | 142                                                                                       |
| Vitamin D Omog                                                                                                                                                                                                                                                                                                                                                                                                                                                                                                                                                                                                                                                                                                                                                                                                                                                                                                                                                                                                                                                                                                                                                                                                                                                                                                                                                                                                                                                                                                                                                                                                                                                                                                                                                                                                                                                                                                                                                                                                                                                                                                                 | 0%                                                                                        |
| Calcium 830mg<br>Iron 0.93mp                                                                                                                                                                                                                                                                                                                                                                                                                                                                                                                                                                                                                                                                                                                                                                                                                                                                                                                                                                                                                                                                                                                                                                                                                                                                                                                                                                                                                                                                                                                                                                                                                                                                                                                                                                                                                                                                                                                                                                                                                                                                                                   | 60%                                                                                       |
| Potessium 295mg                                                                                                                                                                                                                                                                                                                                                                                                                                                                                                                                                                                                                                                                                                                                                                                                                                                                                                                                                                                                                                                                                                                                                                                                                                                                                                                                                                                                                                                                                                                                                                                                                                                                                                                                                                                                                                                                                                                                                                                                                                                                                                                | 63                                                                                        |
| The S Dely Value (TV)                                                                                                                                                                                                                                                                                                                                                                                                                                                                                                                                                                                                                                                                                                                                                                                                                                                                                                                                                                                                                                                                                                                                                                                                                                                                                                                                                                                                                                                                                                                                                                                                                                                                                                                                                                                                                                                                                                                                                                                                                                                                                                          | 1463 you fraw much a nutrient in a<br>wa to'a daily diet. 2005 carcrier a<br>W/Ren advice |