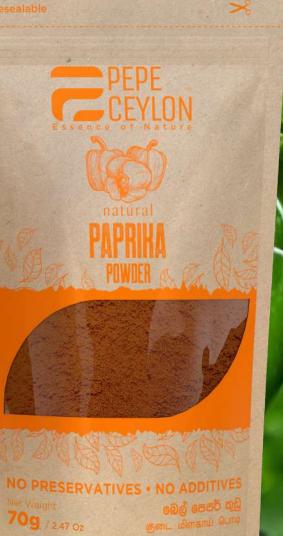

# PAPRIKA

#### POWDER | FLAKES

PEPE CEYLON Paprika powder is made from dehydrated 100% natural Bell Pepper fruits handpicked from gardens at Welimada in Uva Province in Sri Lanka. PEPE CEYLON Paprika riches in a high quantity of vitamin C, fibre, and iron.

Due to its colours (Red, Green, and Yellow) and flavourful aroma, Paprika is used for flavouring and spicing different cuisines, including recipes such as sweet sauces and soup.

- GOOD FOR THE EYES.
- HELP REDUCE THE RISK OF CANCER.
- SUPPORT THE IMMUNE SYSTEM.
- STIMULATES HAIR GROWTH. •
- KEEP THE SKIN HEALTHY AND YOUTHFUL.
- IMPROVE IRON ABSORPTION.