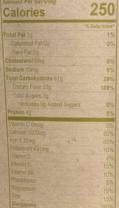

#### QUILLS | POWDER

PEPE CEYLON Cinnamon offers cinnamon quills and powder derived from dehydrated bark of 100% natural true cinnamon trees, hand-harvested by small-scale farmers in Monaragala, Sri Lanka. Notably, our cinnamon boasts remarkably low Coumarin levels at just 0.02%, in stark contrast to the 0.4–0.8% typically found in Cassiatype Cinnamon. It's worth noting that coumarin, when present at levels of 0.4–0.8%, is considered potentially harmful to the liver. However, PEPE CEYLON Cinnamon can be safely incorporated into your daily diet without undue worry.