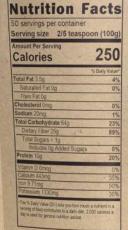

#### Resealable

Nutrition Facts

| Calories                | 60          |
|-------------------------|-------------|
|                         | Daily Value |
| fotal Fat 1.5g          | 2           |
| Saturated Fat 0g        | 0.9         |
| Friend Fait Day         |             |
| Cholestero) Omg         | 05          |
| Socium 10mg             | 05          |
| Total Carbohydrate 8g   | .35         |
| Dietary Fiber 20        | 73          |
| Total Sugars Og         |             |
| Indudes Og Added Sugaça |             |
| Probein 6g              | 185         |
| Visitin D Omog          | -           |
| Cilcum 185mg            | - 159       |
| Uoll Ame                | 209         |
| Pattersaute 337mg       |             |