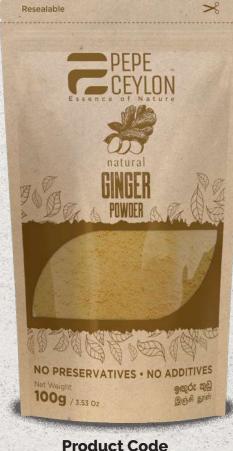

# GINGER

POWDER | FLAKES

PEPE CEYLON Ginger Powder is produced by grinding dehydrated 100% natural Ginger rhizomes which are hand dug up by farmers in Monaragala.

Ginger has a long history of usage in different forms for different uses in different cultures across the globe. Ginger contains about 2% of essential oil which contains Zingiberene as the principal component.

- RELIEVING DIGESTIVE
  PROBLEMS
- DIGESTIVE TRACT PROTECTION
- SUPPORTS STABLE BLOOD SUGAR
- HELPS WITH ANXIETY, DEPRESSION, DEMENTIA, ALZHEIMER'S DISEASE, AND POST-TRAUMATIC STRESS DISORDER
- EASES PERIODS PAIN

S/GI/P/100

11