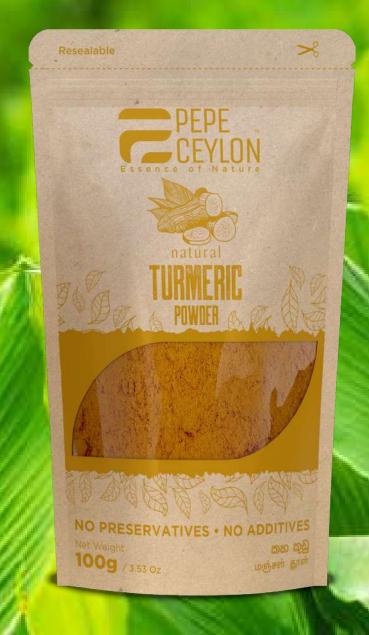

PEPE Ceylon
 pope\_ceylon

POWDER

PEPE CEYLON Turmeric powder is made by grinding dehydrated 100% natural Turmeric rhizomes which are hand-dug up by farmers in Monaragala. PEPE CEYLON Turmeric has a high content of curcumin.

Having a rich history of over 4000 years in Indian Vedic culture, Turmeric has a range of benefits in health, food culture, and dyeing.

- IMMUNITY-BOOSTING
- ANTIOXIDANT PROPERTIES
- SUPPORT IN CONTROLLING SOME LIVER DISEASES
- HELPS FOR WEIGHT LOSS