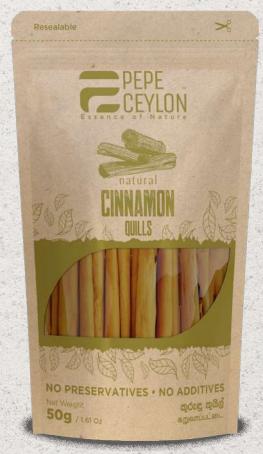

#### QUILLS | POWDER

PEPE CEYLON Cinnamon offers cinnamon quills and powder derived from dehydrated bark of 100% natural true cinnamon trees, hand-harvested by small-scale farmers in Monaragala, Sri Lanka. Notably, our cinnamon boasts remarkably low Coumarin levels at just 0.02%, in stark contrast to the 0.4–0.8% typically found in Cassiatype Cinnamon. It's worth noting that coumarin, when present at levels of 0.4–0.8%, is considered potentially harmful to the liver. However, PEPE CEYLON Cinnamon can be safely incorporated into your daily diet without undue worry.

#### **PACKING DETAILS**

Stand-up laminated Kraft paper Pouches with window-cut – 50g | 100g. Laminated Kraft Paper bags with primary PP Packing – 1kg/ 5kg/ 20kg Corrugated Cardboard Boxes for Tertiary Packaging

#### **Product Code** Cinnamon Powder S/Cl/P/100

Cinnamon Quills S/CI/Q/50