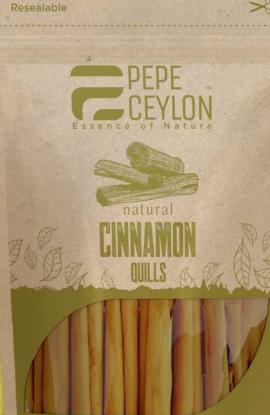

## CINNAMON

#### QUILLS | POWDER

PEPE CEYLON Cinnamon offers cinnamon quills and powder derived from dehydrated bark of 100% natural true cinnamon trees, hand-harvested by small-scale farmers in Monaragala, Sri Lanka. Notably, our cinnamon boasts remarkably low Coumarin levels at just 0.02%, in stark contrast to the 0.4–0.8% typically found in Cassiatype Cinnamon. It's worth noting that coumarin, when present at levels of 0.4–0.8%, is considered potentially harmful to the liver. However, PEPE CEYLON Cinnamon can be safely incorporated into your daily diet without undue worry.

#### **PACKING DETAILS**

Stand-up laminated Kraft paper Pouches with window-cut – 50g | 100g. Laminated Kraft Paper bags with primary PP Packing – 1kg/ 5kg/ 20kg Corrugated Cardboard Boxes for Tertiary Packaging