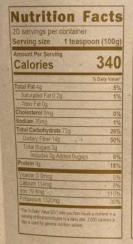

#### Resealable

Pepe Ceylon commits to deliver essence of nature to the world for your nutrition and health needs.

**Nutrition Facts** Batch No 14 servings per container MFD Serving size 1 teaspoon (100g) Amount Per Serving Best Before M.R.P.